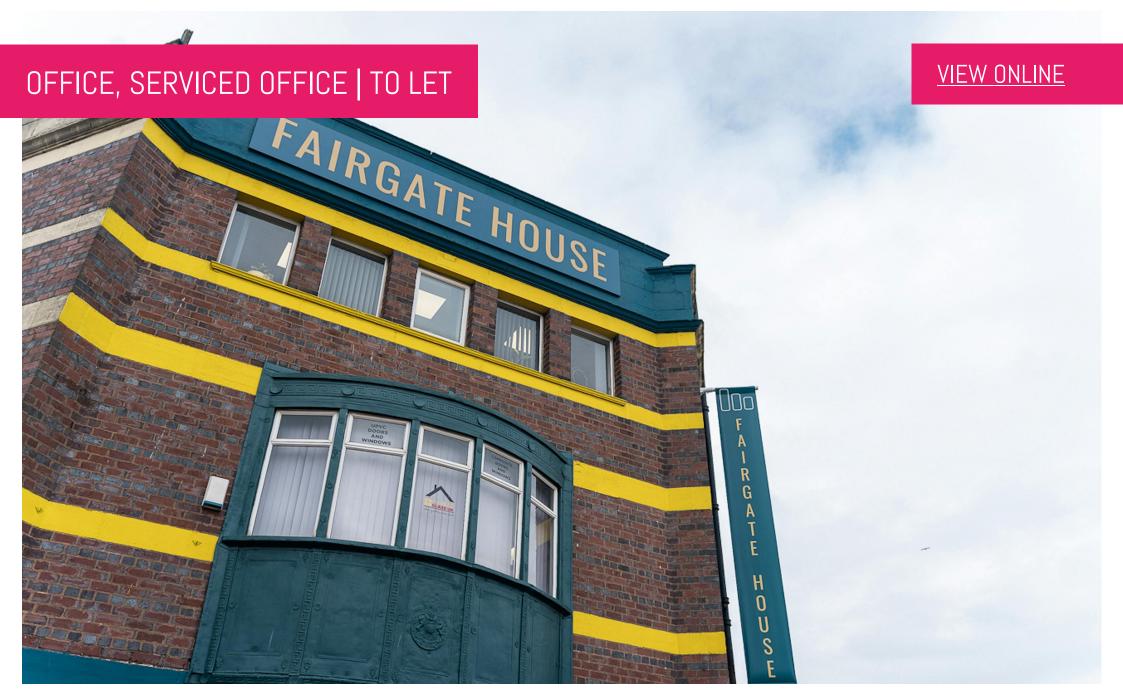

FAIRGATE HOUSE, 205 KINGS ROAD, BIRMINGHAM, B11 2AA 69 TO 1,567 SQ FT (6.41 TO 145.58 SQ M)

#### **DESCRIPTION**

Fairgate House offers serviced office space for businesses, whether you are looking for a short-term or long-term lease. The offices can be tailored to meet your specific requirements, providing a cost-effective and efficient way to establish or expand your business in the area.

#### LOCATION

Fairgate House is situated just 3 miles from the city centre and is close proximity of the A45, M42 and Tyseley Train Station. Birmingham Airport is 6 miles away.