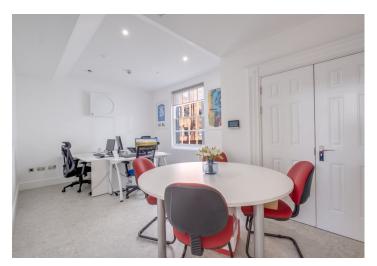

# DESCRIPTION

This newly refurbished office space is located within an elegant Georgian building on the prestigious Calthorpe Estate.

Internally, the building offers high-quality office accommodation across two floors, with gas central heating throughout. The available space on the ground floor comprises four rooms, providing excellent potential for window displays. The premises are equipped with air conditioning, as well as electric and internet points. The layout is designed to comfortably accommodate 16-20 people.

Shared facilities include a kitchenette and WC, with accessibility provisions for disabled visitors.

The office can be provided furnished at an additional cost, if required.

The property also further benefits from 3x allocated parking spaces.