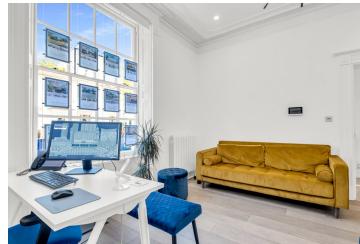

# DESCRIPTION

This newly refurbished office space is located within an elegant Georgian building on the prestigious Calthorpe Estate.

Internally, the building offers high-quality office accommodation across two floors, with gas central heating throughout. The available space on the ground floor comprises four rooms, providing excellent potential for window displays. The premises are equipped with air conditioning, as well as electric and internet points. The layout is designed to comfortably accommodate 16-20 people.

Shared facilities include a kitchenette and WC, with accessibility provisions for disabled visitors.

The office can be provided furnished at an additional cost, if required.

The property also further benefits from 3x allocated parking spaces.