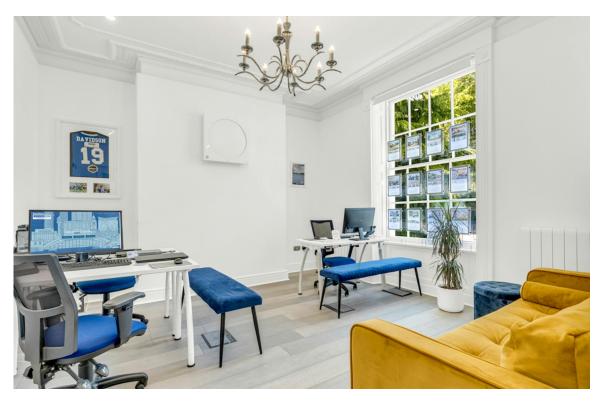

# DESCRIPTION

This newly refurbished office space is located within an elegant Georgian building on the prestigious Calthorpe Estate.

Internally, the building offers high-quality office accommodation across two floors, with gas central heating throughout. The available space on the ground floor comprises four rooms, providing excellent potential for window displays. The premises are equipped with air conditioning, as well as electric and internet points. The layout is designed to comfortably accommodate 16-20 people.

Shared facilities include a kitchenette and WC, with accessibility provisions for disabled visitors.

The office can be provided furnished at an additional cost, if required.

The property also further benefits from 3x allocated parking spaces.