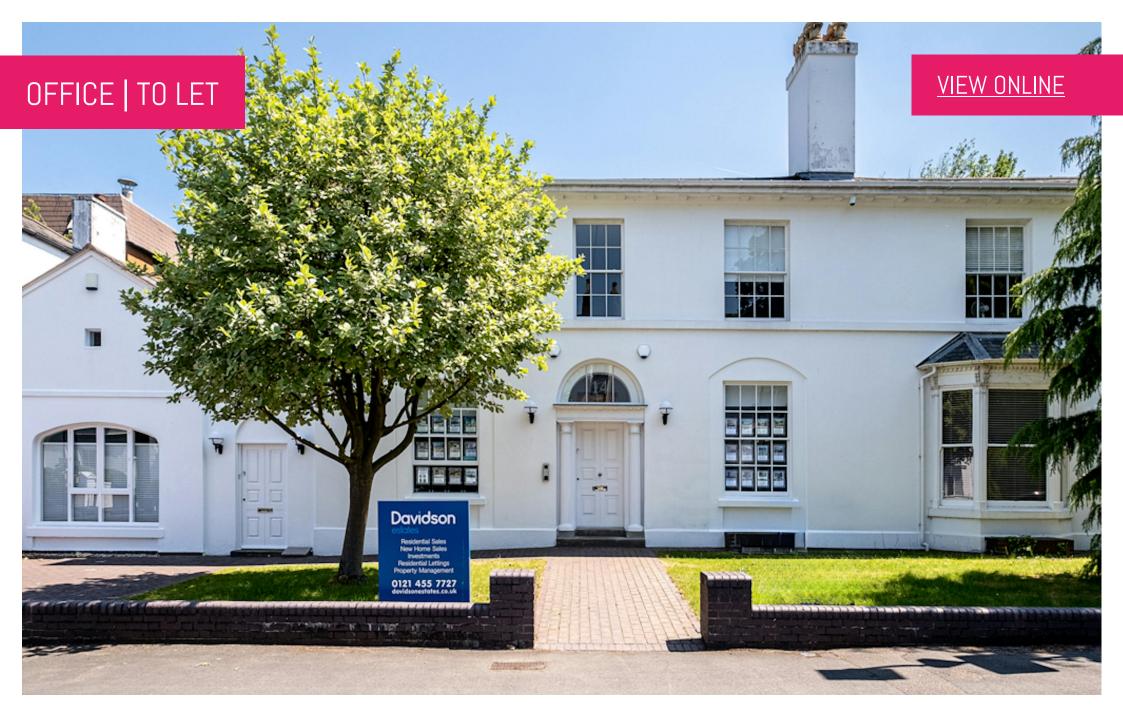

14 FREDERICK ROAD, EDGBASTON, BIRMINGHAM, B15 1JD 1,162 SQ FT (107.95 SQ M)

Newly Refurbished Office Space within Stunning Georgian Building near Edgbaston Village with 3x Car Parking Spaces on Site

- Newly Refurbished Throughout
- 4x Office Spaces
- Near Edgbaston Village
- 3x Car Parking Spaces
- Gas Central Heating
- Air Conditioned

# DESCRIPTION

This newly refurbished office space is located within an elegant Georgian building on the prestigious Calthorpe Estate.

Internally, the building offers high-quality office accommodation across two floors, with gas central heating throughout. The available space on the ground floor comprises four rooms, providing excellent potential for window displays. The premises are equipped with air conditioning, as well as electric and internet points. The layout is designed to comfortably accommodate 16-20 people.