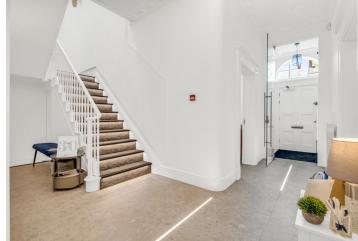

# DESCRIPTION

This newly refurbished office space is located within an elegant Georgian building on the prestigious Calthorpe Estate.

Internally, the building offers high-quality office accommodation across two floors, with gas central heating throughout. The available space on the ground floor comprises four rooms, providing excellent potential for window displays. The premises are equipped with air conditioning, as well as electric and internet points. The layout is designed to comfortably accommodate 16-20 people.

Shared facilities include a kitchenette and WC, with accessibility provisions for disabled visitors.

The office can be provided furnished at an additional cost, if required.

The property also further benefits from 3x allocated parking spaces.