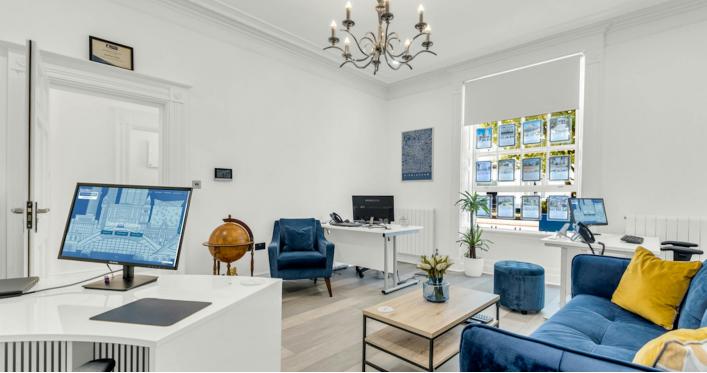

# DESCRIPTION

This newly refurbished office space is located within an elegant Georgian building on the prestigious Calthorpe Estate.

Internally, the building offers high-quality office accommodation across two floors, with gas central heating throughout. The available space on the ground floor comprises four rooms, providing excellent potential for window displays. The premises are equipped with air conditioning, as well as electric and internet points. The layout is designed to comfortably accommodate 16-20 people.

Shared facilities include a kitchenette and WC, with accessibility provisions for disabled visitors.

The office can be provided furnished at an additional cost, if required.

The property also further benefits from 3x allocated parking spaces.