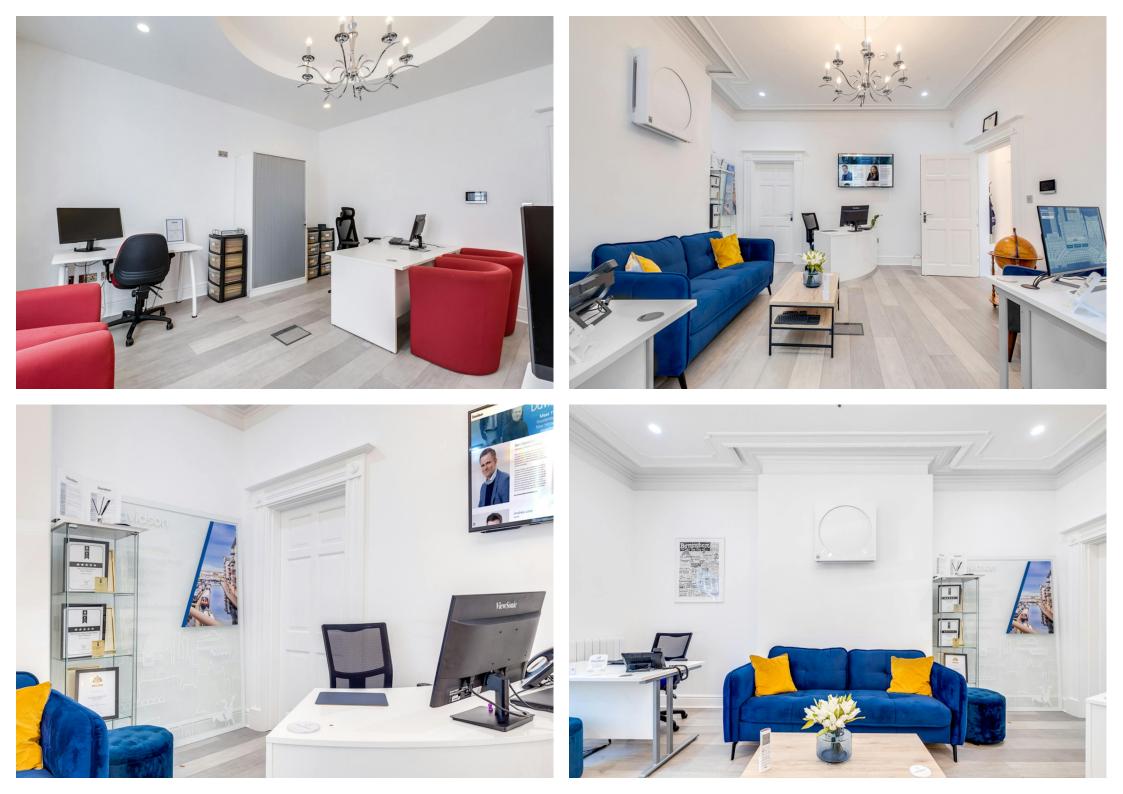

# DESCRIPTION

This newly refurbished office space is located within an elegant Georgian building on the prestigious Calthorpe Estate.

Internally, the building offers high-quality office accommodation across two floors, with gas central heating throughout. The available space on the ground floor comprises four rooms, providing excellent potential for window displays. The premises are equipped with air conditioning, as well as electric and internet points. The layout is designed to comfortably accommodate 16-20 people.

Shared facilities include a kitchenette and WC, with accessibility provisions for disabled visitors.

The office can be provided furnished at an additional cost, if required.

The property also further benefits from 3x allocated parking spaces.