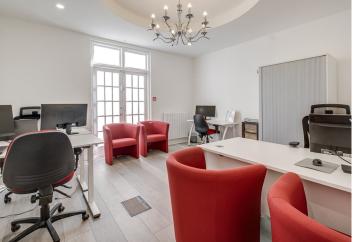

# DESCRIPTION

This newly refurbished office space is located within an elegant Georgian building on the prestigious Calthorpe Estate.

Internally, the building offers high-quality office accommodation across two floors, with gas central heating throughout. The available space on the ground floor comprises four rooms, providing excellent potential for window displays. The premises are equipped with air conditioning, as well as electric and internet points. The layout is designed to comfortably accommodate 16-20 people.

Shared facilities include a kitchenette and WC, with accessibility provisions for disabled visitors.

The office can be provided furnished at an additional cost, if required.

The property also further benefits from 3x allocated parking spaces.