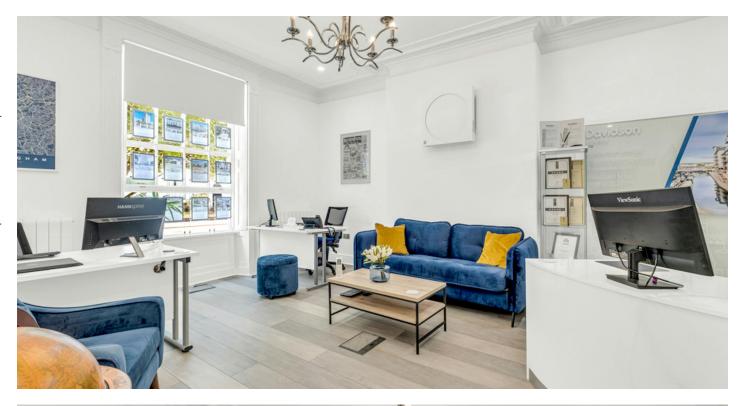

# DESCRIPTION

This newly refurbished office space is located within an elegant Georgian building on the prestigious Calthorpe Estate.

Internally, the building offers high-quality office accommodation across two floors, with gas central heating throughout. The available space on the ground floor comprises four rooms, providing excellent potential for window displays. The premises are equipped with air conditioning, as well as electric and internet points. The layout is designed to comfortably accommodate 16-20 people.

Shared facilities include a kitchenette and WC, with accessibility provisions for disabled visitors.

The office can be provided furnished at an additional cost, if required.

The property also further benefits from 3x allocated parking spaces.