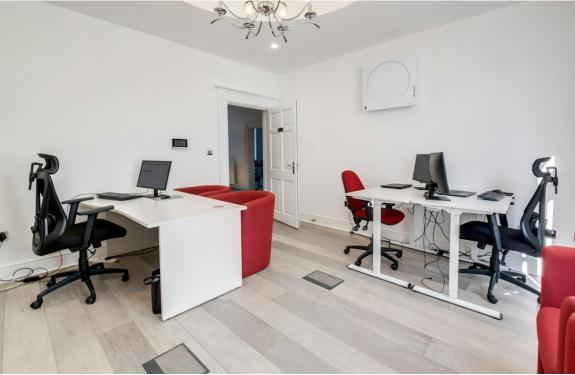

# DESCRIPTION

This newly refurbished office space is located within an elegant Georgian building on the prestigious Calthorpe Estate.

Internally, the building offers high-quality office accommodation across two floors, with gas central heating throughout. The available space on the ground floor comprises four rooms, providing excellent potential for window displays. The premises are equipped with air conditioning, as well as electric and internet points. The layout is designed to comfortably accommodate 16-20 people.

Shared facilities include a kitchenette and WC, with accessibility provisions for disabled visitors.

The office can be provided furnished at an additional cost, if required.

The property also further benefits from 3x allocated parking spaces.