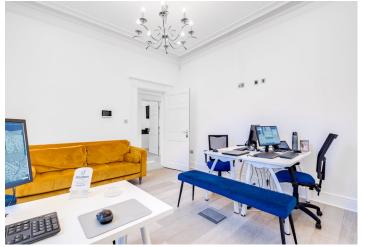

# DESCRIPTION

This newly refurbished office space is located within an elegant Georgian building on the prestigious Calthorpe Estate.

Internally, the building offers high-quality office accommodation across two floors, with gas central heating throughout. The available space on the ground floor comprises four rooms, providing excellent potential for window displays. The premises are equipped with air conditioning, as well as electric and internet points. The layout is designed to comfortably accommodate 16-20 people.

Shared facilities include a kitchenette and WC, with accessibility provisions for disabled visitors.

The office can be provided furnished at an additional cost, if required.

The property also further benefits from 3x allocated parking spaces.