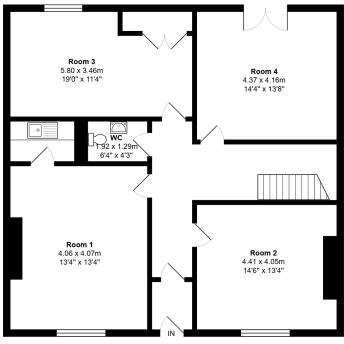

to expansion\*







# LOCATION

The property occupies a prominent location fronting the Frederick Road in the heart of Edgbaston, boasting a wide range of shopping, leisure, restaurant, and café facilities in the immediate vicinity and being situated just outside of Birmingham new Clean Air Zone.

Transport links are excellent with Five Ways railway station a short walk away, providing a 3-minute cross city service to Birmingham New Street.

In addition, the Edgbaston Village Metro stop is situated on the Hagley Road and provides a 6-minute connection to the City Centre.

The location offers quick access to Brindley Place, Symphony Hall, ICC, and NIA all within 5 minutes walking distance and the City Centre is a 10–15-minute walk.



SIDDALLJONES.COM























# FLOOR PLAN





# TERMS

The property is available on a new lease, with length to be agreed, at a passing rental of  $\pm 36,000$  per annum (exclusive).

### SERVICE CHARGE

A service charge is levied in respect of the upkeep and maintenance of communal areas.

# VAT

All prices quoted are exclusive of VAT, which we understand is payable.

# LEGAL COSTS

Both parties are to bear their own legal and surveyor's fees incurred during the transaction.

### ENERGY PERFORMANCE CERTIFICATE

Available upon request from the agent.

### AVAILABILITY

The property will be available in July 2025, upon completion of legal formalities.

### VIEWINGS

Please arrange via Siddall Jones.

### LEASE

The property is available to let on a new lease with length to be agreed.

### ANTI MONEY LAUNDERING

The successful appl