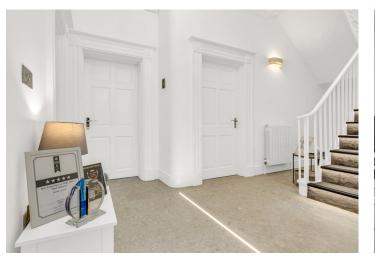

# DESCRIPTION

This newly refurbished office space is located within an elegant Georgian building on the prestigious Calthorpe Estate.

Internally, the building offers high-quality office accommodation across two floors, with gas central heating throughout. The available space on the ground floor comprises four rooms, providing excellent potential for window displays. The premises are equipped with air conditioning, as well as electric and internet points. The layout is designed to comfortably accommodate 16-20 people.

Shared facilities include a kitchenette and WC, with accessibility provisions for disabled visitors.

The office can be provided furnished at an additional cost, if required.

The property also further benefits from 3x allocated parking spaces.