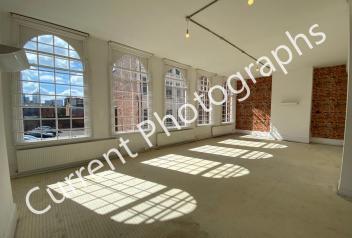

### DESCRIPTION

The property comprises a substantial three storey Grade II Listed premises fronting Regent Place and with a rear courtyard providing car parking.

The subject suite is situated on the first-floor level and forms an L shape with large open plan office areas, a separate boardroom and kitchen / dining area.

The property contains many original features including large arch windows allowing plenty of natural light and exposed brickwork walls. The property also benefits from gas central heating throughout.