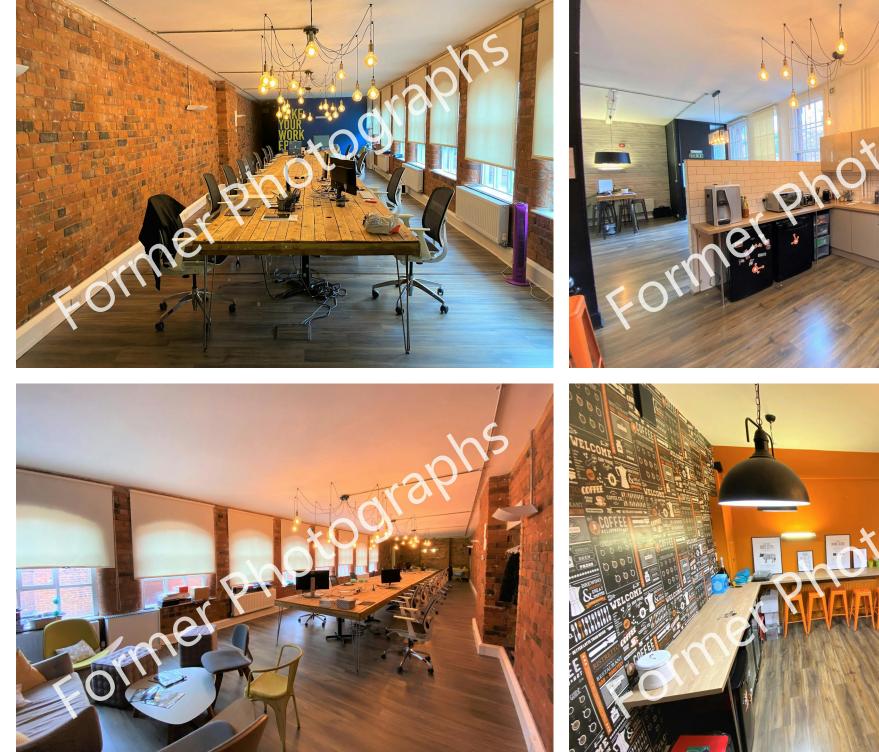

### DESCRIPTION

The property comprises a substantial three storey Grade II Listed premises fronting Regent Place and with a rear courtyard providing car parking.

The subject suite is situated on the first-floor level and forms an L shape with large open plan office areas, a separate boardroom and kitchen / dining area.

The property contains many original features including large arch windows allowing plenty of natural light and exposed brickwork walls. The property also benefits from gas central heating throughout.