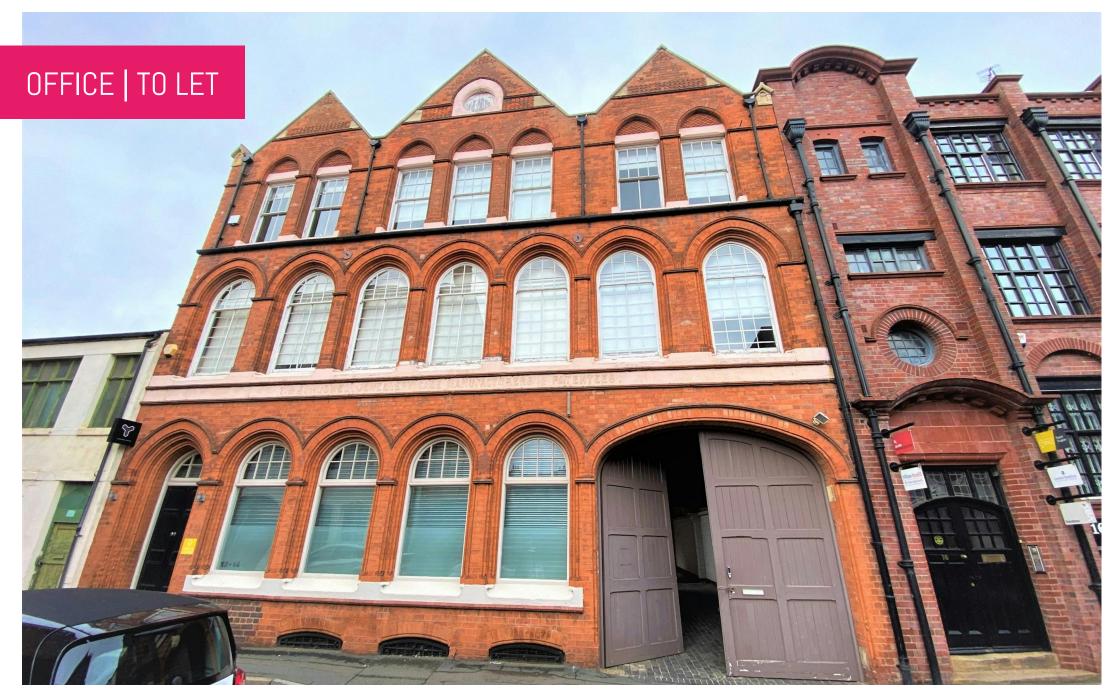

FIRST FLOOR, 12-14 REGENT PLACE, JEWELLERY QUARTER, B1 3NJ 2,251 SQ FT (209.12 SQ M)

Character First Floor Office Suite in Jewellery Quarter with Secure Car Parking

- 3x Car Parking Spaces
- Grade II Listed Building
- Extensive Natural Light
- Gas Central Heating

### DESCRIPTION

The property comprises a substantial three storey Grade II Listed premises fronting Regent Place and with a rear courtyard providing car parking.

The subject suite is situated on the first-floor level and forms an L shape with large open plan office areas, a separate boardroom and kitchen / dining area.

The property contains many original features including large arch windows allowing plenty of natural light and exposed brickwork walls. The property also benefits from gas central heating throughout.