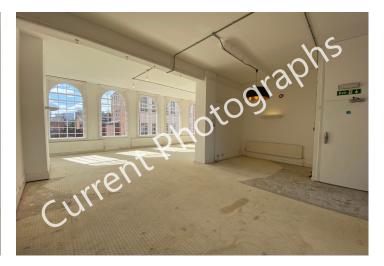

### DESCRIPTION

The property comprises a substantial three storey Grade II Listed premises fronting Regent Place and with a rear courtyard providing car parking.

The subject suite is situated on the first-floor level and forms an L shape with large open plan office areas, a separate boardroom and kitchen / dining area.

The property contains many original features including large arch windows allowing plenty of natural light and exposed brickwork walls. The property also benefits from gas central heating throughout.