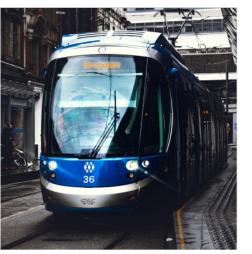

Alternatively, you can reach the Jewellery Quarter from Birmingham City Centre via tram by getting off at the St Paul's stop.