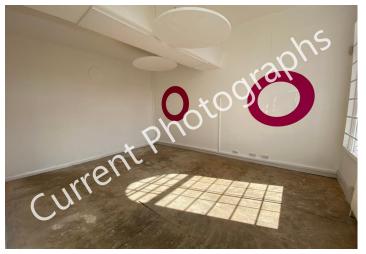

### DESCRIPTION

The property comprises a substantial three storey Grade II Listed premises fronting Regent Place and with a rear courtyard providing car parking.

The subject suite is situated on the first-floor level and forms an L shape with large open plan office areas, a separate boardroom and kitchen / dining area.

The property contains many original features including large arch windows allowing plenty of natural light and exposed brickwork walls. The property also benefits from gas central heating throughout.