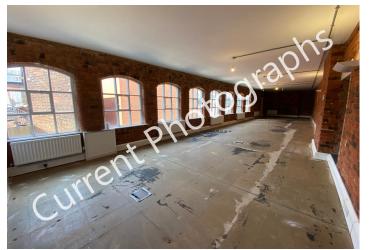

### DESCRIPTION

The property comprises a substantial three storey Grade II Listed premises fronting Regent Place and with a rear courtyard providing car parking.

The subject suite is situated on the first-floor level and forms an L shape with large open plan office areas, a separate boardroom and kitchen / dining area.

The property contains many original features including large arch windows allowing plenty of natural light and exposed brickwork walls. The property also benefits from gas central heating throughout.