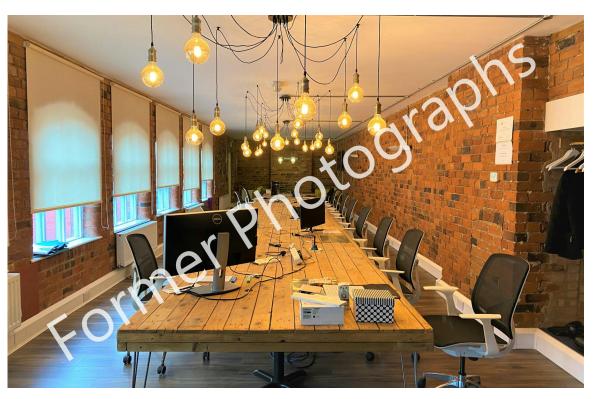

### DESCRIPTION

The property comprises a substantial three storey Grade II Listed premises fronting Regent Place and with a rear courtyard providing car parking.

The subject suite is situated on the first-floor level and forms an L shape with large open plan office areas, a separate boardroom and kitchen / dining area.

The property contains many original features including large arch windows allowing plenty of natural light and exposed brickwork walls. The property also benefits from gas central heating throughout.