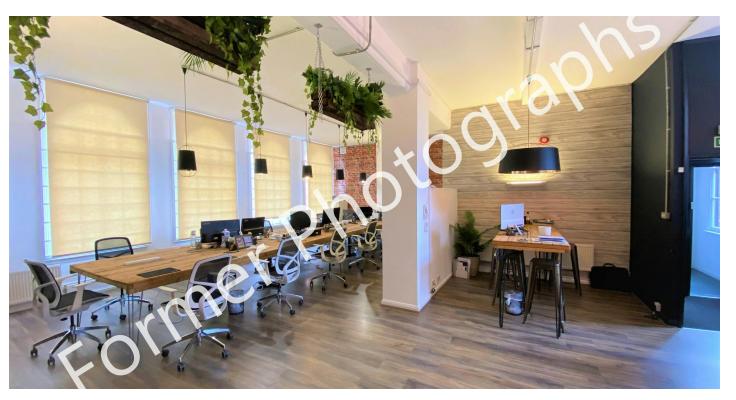

### DESCRIPTION

The property comprises a substantial three storey Grade II Listed premises fronting Regent Place and with a rear courtyard providing car parking.

The subject suite is situated on the first-floor level and forms an L shape with large open plan office areas, a separate boardroom and kitchen / dining area.

The property contains many original features including large arch windows allowing plenty of natural light and exposed brickwork walls. The property also benefits from gas central heating throughout.