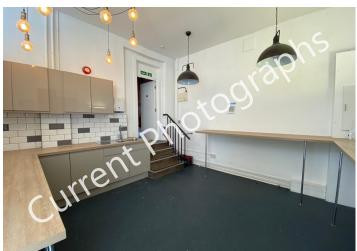

### DESCRIPTION

The property comprises a substantial three storey Grade II Listed premises fronting Regent Place and with a rear courtyard providing car parking.

The subject suite is situated on the first-floor level and forms an L shape with large open plan office areas, a separate boardroom and kitchen / dining area.

The property contains many original features including large arch windows allowing plenty of natural light and exposed brickwork walls. The property also benefits from gas central heating throughout.