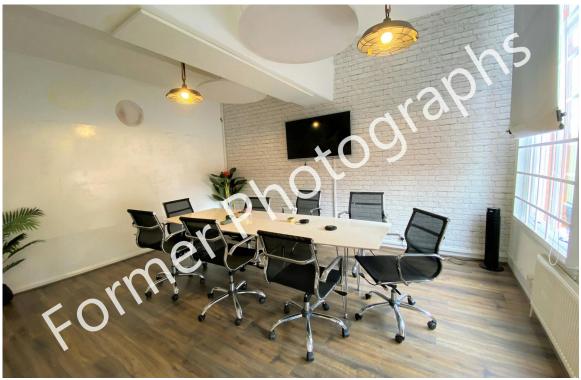

### DESCRIPTION

The property comprises a substantial three storey Grade II Listed premises fronting Regent Place and with a rear courtyard providing car parking.

The subject suite is situated on the first-floor level and forms an L shape with large open plan office areas, a separate boardroom and kitchen / dining area.

The property contains many original features including large arch windows allowing plenty of natural light and exposed brickwork walls. The property also benefits from gas central heating throughout.