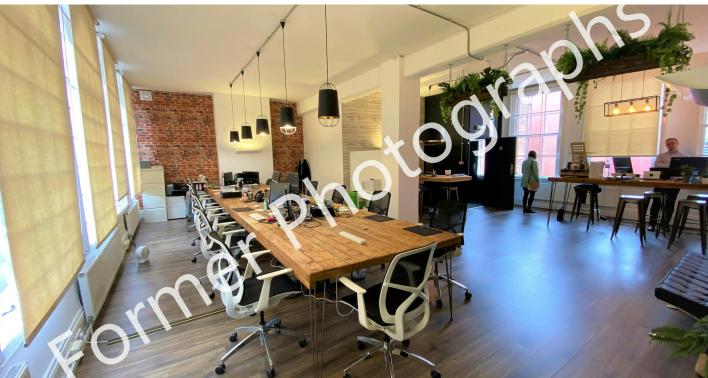

### DESCRIPTION

The property comprises a substantial three storey Grade II Listed premises fronting Regent Place and with a rear courtyard providing car parking.

The subject suite is situated on the first-floor level and forms an L shape with large open plan office areas, a separate boardroom and kitchen / dining area.

The property contains many original features including large arch windows allowing plenty of natural light and exposed brickwork walls. The property also benefits from gas central heating throughout.