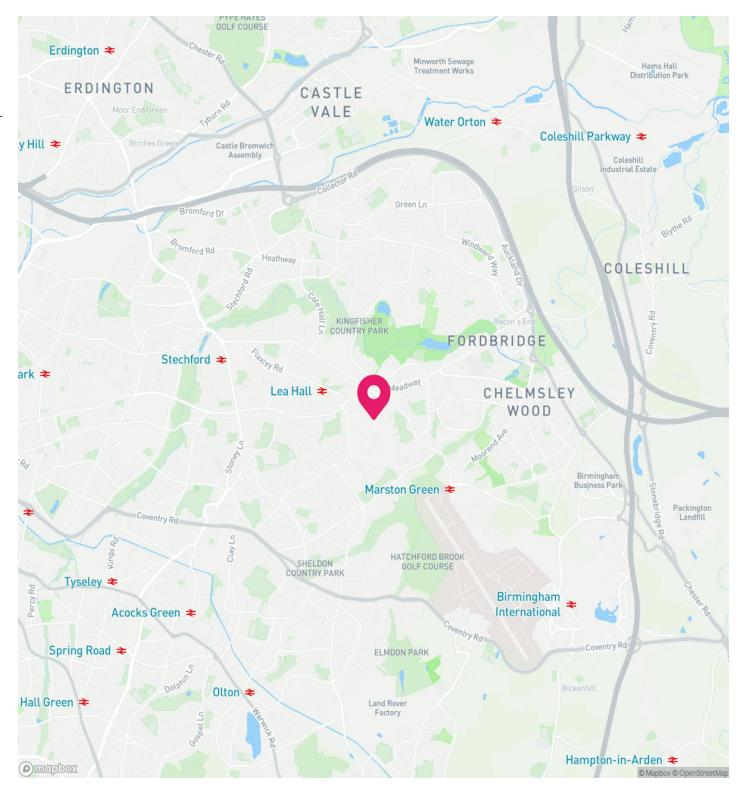

### ///LAME.EGGS.REACH

The property is situated on Meadway, a key arterial route straddling the Garretts Green and Tile Cross border. It offers convenient access to the Coventry Road (A45), a major thoroughfare leading to Birmingham city centre, Birmingham International Airport, The National Exhibition Centre, and the national motorway network at junction 6 of the M42 motorway.

The area is a well-established commercial and industrial zone within a predominantly residential suburb of Birmingham.