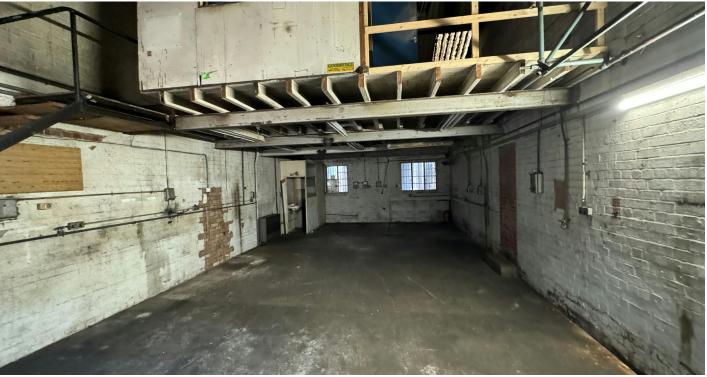

# DESCRIPTION

Unit 3

A portal frame warehouse with pitched roof over and brick / block infill with a sliding entrance door, concrete flooring, three phase power, WC and kitchen facilities. There is an additional mezzanine of timber construction offering additional storage and office accommodation. Previously used for car repairs.

Unit 4

A three storey building of portal frame construction which provides a ground floor warehouse / workshop with two floor of upper storage space which is accessed via an inner stairwell and loading door at first floor level.