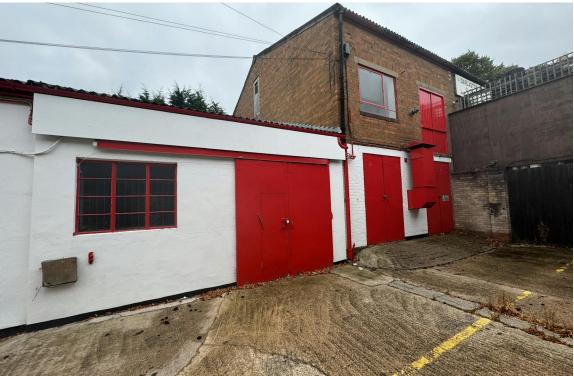

UNIT 3 AND 4, REAR OF 429 MEADWAY, BIRMINGHAM, B33 OBZ 3,116 SQ FT (289.49 SQ M)

Ground Floor Workshop with Uppers and Secure Yard for Over 10 Vehicles

- Secure Yard
- Main Arterial Route
- Close to Birmingham International Airport
- Close to M42 Motorway and Coventry Road (A45)
- Workshop Premises
- Ideal for Independent Car Trader
- Vacant Possession

# DESCRIPTION

Unit 3

A portal frame warehouse with pitched roof over and brick / block infill with a sliding entrance door, concrete flooring, three phase power, WC and kitchen facilities. There is an additional mezzanine of timber construction offering additional storage and office accommodation. Previously used for car repairs.

Unit 4

A three storey building of portal frame construction which provides a ground floor warehouse / workshop with two floor of upper storage space which is accessed via an inner stairwell and loading door at first floor level.

Externally there will be a secure yard demised which will provide valuable storage space.