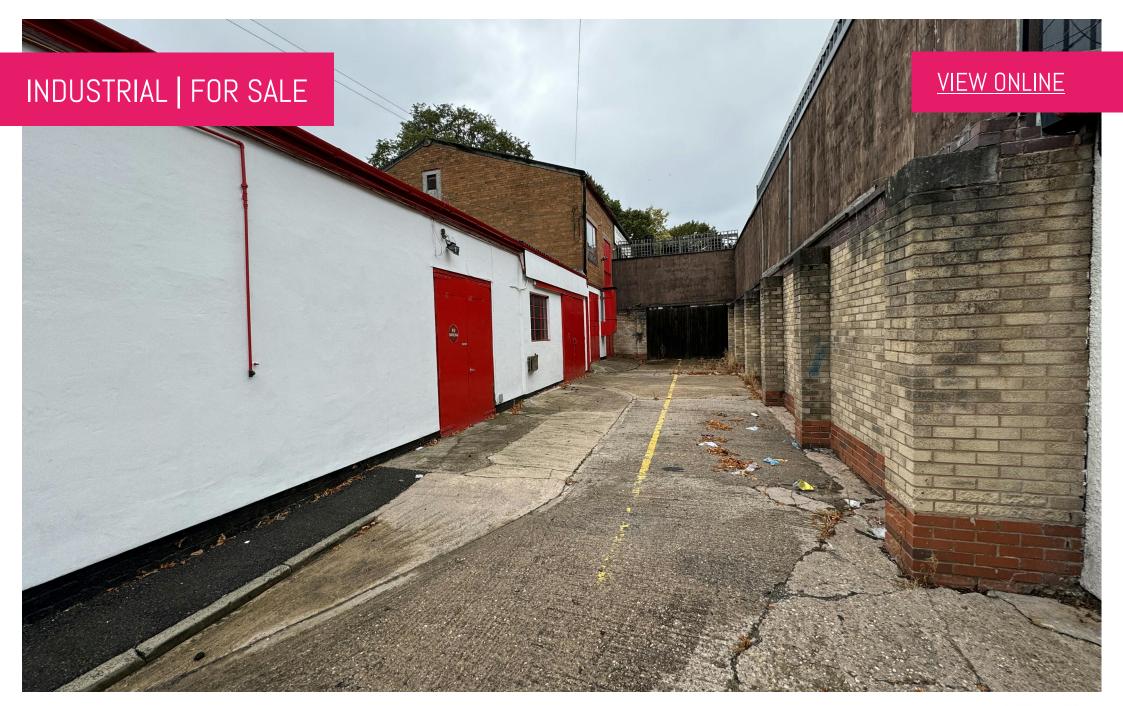

UNIT 3 AND 4, REAR OF 429 MEADWAY, BIRMINGHAM, B33 OBZ 3,116 SQ FT (289.49 SQ M)

Ground Floor Workshop with Uppers and Secure Yard for Over 10 Vehicles

- Secure Yard
- Main Arterial Route
- Close to Birmingham International Airport
- Close to M42 Motorway and Coventry Road (A45)
- Workshop Premises
- Ideal for Independent Car Trader
- Vacant Possession

Externally there will be a secure yard demised which will provide valuable storage space.