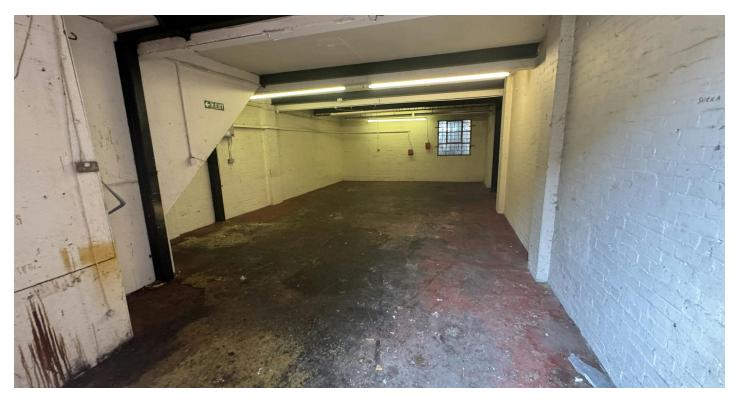

# DESCRIPTION

Unit 3

A portal frame warehouse with pitched roof over and brick / block infill with a sliding entrance door, concrete flooring, three phase power, WC and kitchen facilities. There is an additional mezzanine of timber construction offering additional storage and office accommodation. Previously used for car repairs.

Unit 4

A three storey building of portal frame construction which provides a ground floor warehouse / workshop with two floor of upper storage space which is accessed via an inner stairwell and loading door at first floor level.