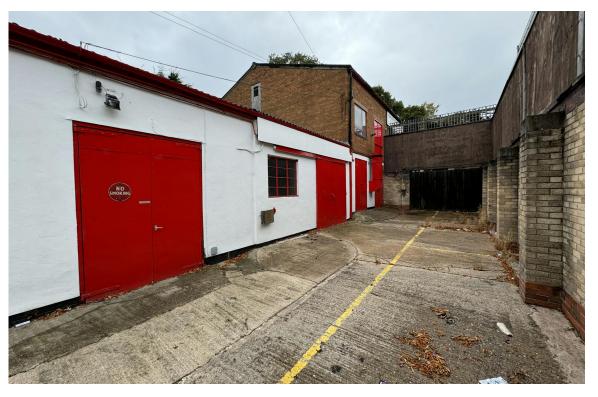

UNIT 3 AND 4, REAR OF 429 MEADWAY, BIRMINGHAM, B33 OBZ 3,116 SQ FT (289.49 SQ M)

Ground Floor Workshop with Uppers and Secure Yard for Over 10 Vehicles

- Secure Yard
- Main Arterial Route
- Close to Birmingham International Airport
- Close to M42 Motorway and Coventry Road (A45)
- Workshop Premises
- Ideal for Independent Car Trader
- Vacant Possession

Externally there will be a secure yard demised which will provide valuable storage space.