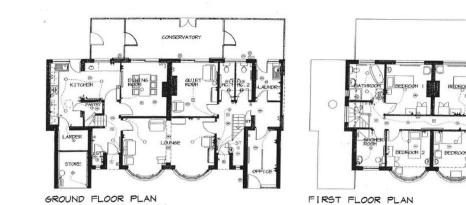

### FLOOR PLAN

The ground floor is designed to offer a comfortable and functional environment, featuring dedicated welfare and lounge areas, creating a welcoming communal setting. A spacious rear conservatory, spanning both properties, enhances the living space and provides pleasant views over the private garden area.

The first floor accommodates five well-furnished bedrooms, each equipped with its own sink unit, complemented by shared bathroom and shower facilities.

The property has been maintained to a good standard throughout, ensuring a ready-to-use facility for care-related or similar residential purposes.