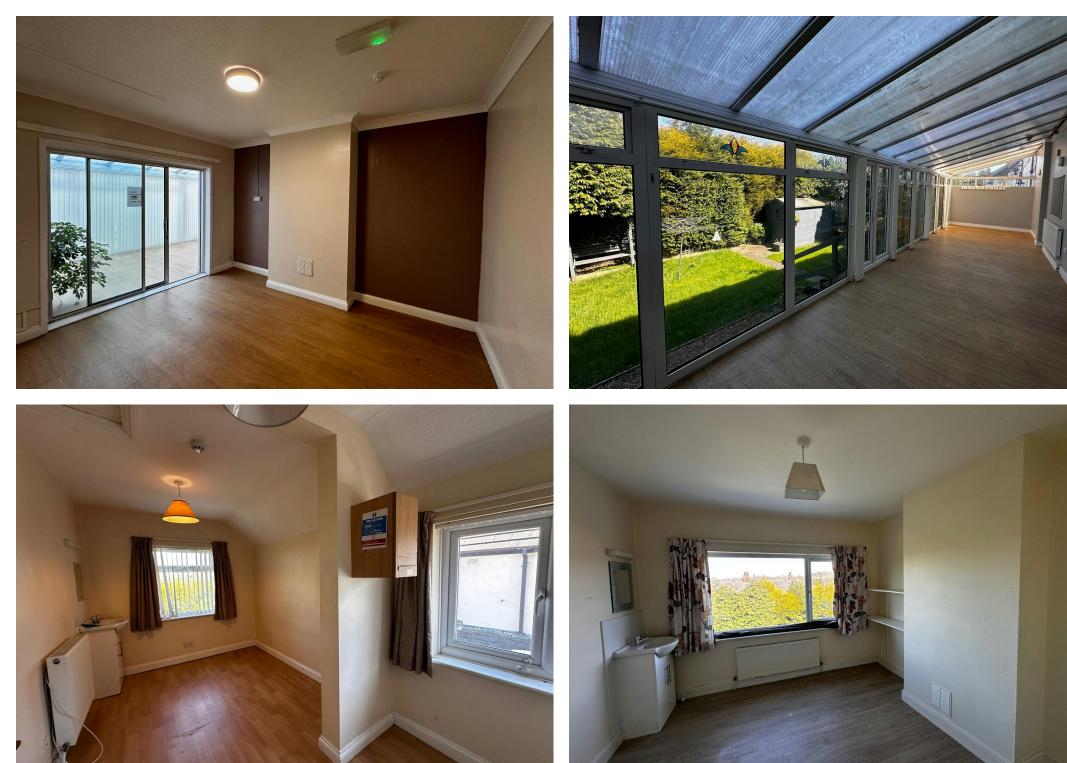

The ground floor is designed to offer a comfortable and functional environment, featuring dedicated welfare and lounge areas, creating a welcoming communal setting. A spacious rear conservatory, spanning both properties, enhances the living space and provides pleasant views over the private garden area.

The first floor accommodates five well-furnished bedrooms, each equipped with its own sink unit, complemented by shared bathroom and shower facilities.

The property has been maintained to a good standard throughout, ensuring a ready-to-use facility for care-related or similar residential purposes.